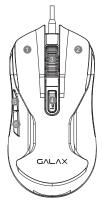

### Mouse Functions

- 1 LEFT-CLICK BUTTON
- RIGHT-CLICK BUTTON
- 3 SCROL L WHEEL / MIDDLE BUTTON
- A DPI BUTTON
- 6 FORWARD BUT TON
- BACKWARD BUTTON